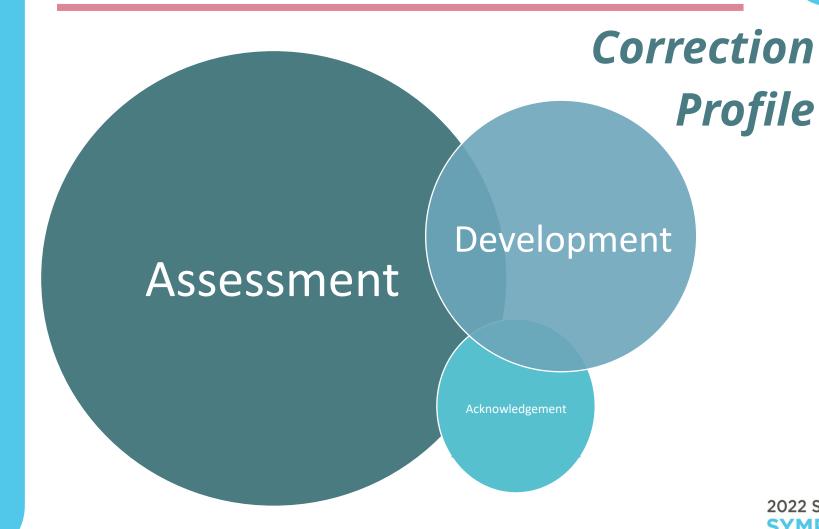

### Show Up! Develop your Skill Level

Conversational Safety

- Assessment
- Development
- Acknowledgement