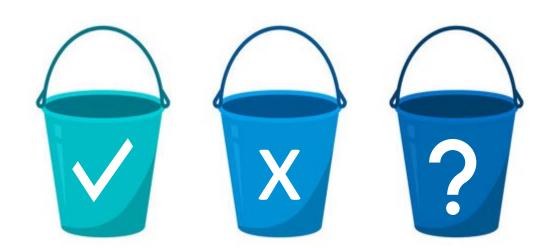

#### Feedback ReACTions

**Feedback** 

- Not True
- Questionable

#### **Feedback ReACTions**

- True
- Not True
- Questionable

Pave the path to achievement