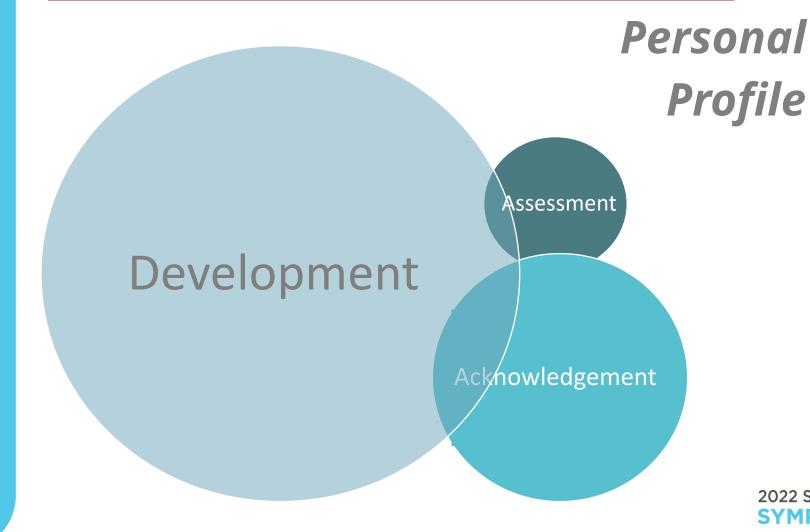

### Show Up! Develop your Skill Level

Conversational Safety

- Assessment
- Development
- Acknowledgement