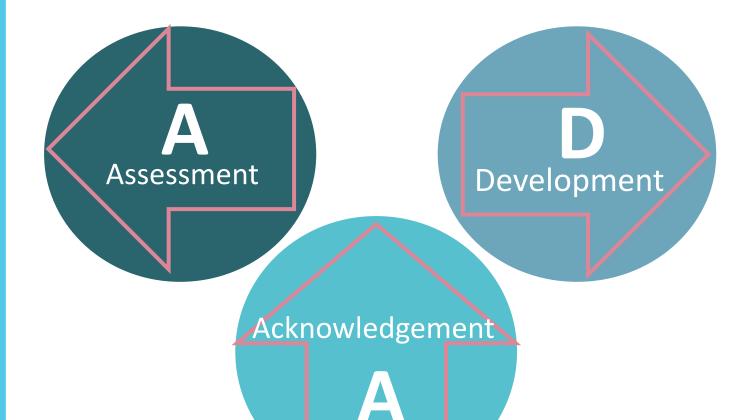

### Show Up! Develop your Skill Level

Conversational Safety

- Assessment
- Development
- Acknowledgement