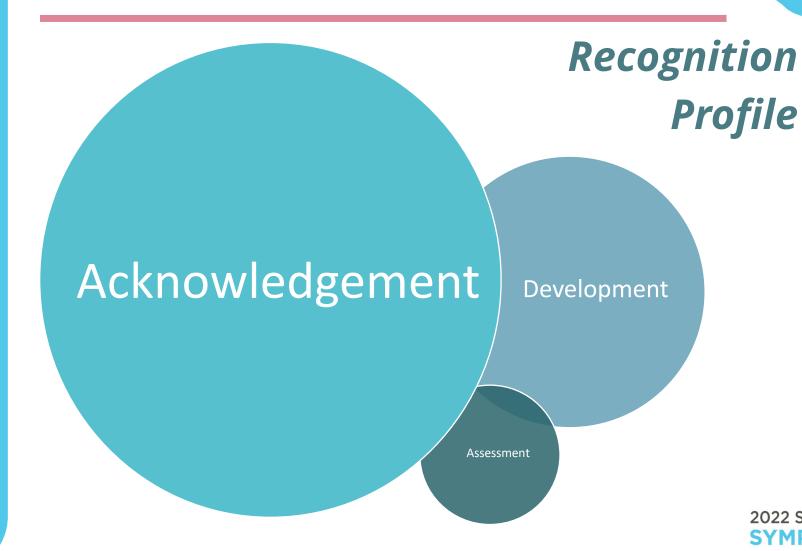

### Show Up! Develop your Skill Level

Conversational Safety

- Assessment
- Development
- Acknowledgement