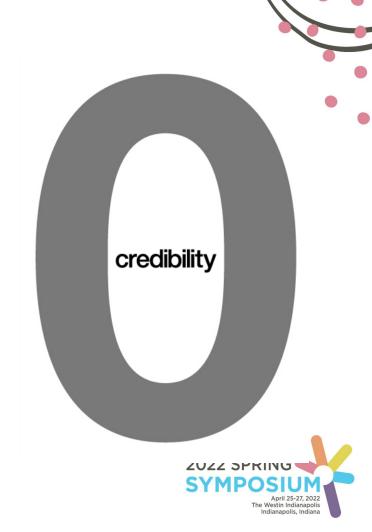

#### Credibility

#### The **Person** is:

- Not Qualified
- Not Competent
- Not Informed